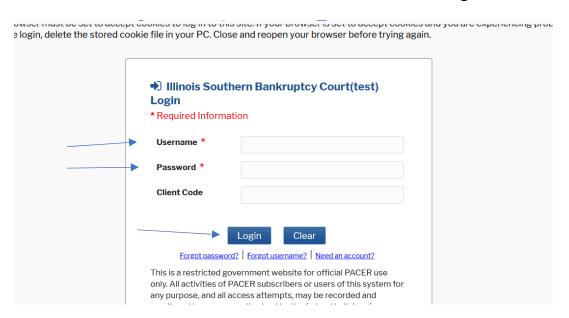

3. Enter the PACER account Username and Password. Click Login.

4. Click Utilities.

5. Click Link a CM/ECF account to my PACER account under Your Account

**6.** Enter old **ECF account login** and **password**. If password is unknown, call the Clerk's office, 618-482-9075.