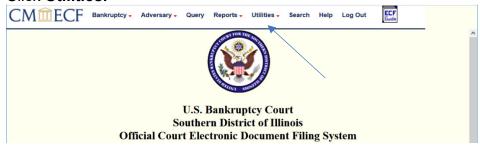

3. Enter the PACER account Username and Password. Click Login.

4. Click Utilities.

5. Click Link a CM/ECF account to my PACER account under Your Account

**6.** Enter old **ECF account login** and **password**. If password is unknown, call the Clerk's office, 618-482-9075.