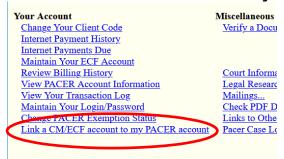

3. Enter the PACER account Username and Password. Click Login.

4. Click Utilities.

5. Click Link a CM/ECF account to my PACER account under Your Account

**6.** Enter old **ECF account login** and **password**. If password is unknown, call the Clerk's office, 618-482-9075.

| Olcik 3 Ollice, 010-402-3073.                                                                                                                                                                                                                                                                                                                       |  |  |
|-----------------------------------------------------------------------------------------------------------------------------------------------------------------------------------------------------------------------------------------------------------------------------------------------------------------------------------------------------|--|--|
| Link a CM/ECF account to my PACER account                                                                                                                                                                                                                                                                                                           |  |  |
| This utility links your PACER account with your e-filer account in this court.                                                                                                                                                                                                                                                                      |  |  |
| If you use CM/ECF for PACER only, no action is necessary.                                                                                                                                                                                                                                                                                           |  |  |
| If you had a CMECF e-filing account in this court before the court converted to NextGen CM/ECF, enter your old CM/ECF login and password below and press Submit. You will be prompte confirm that you want to link your PACER account to your old CM/ECF e-filing account. Press Submit to link the accounts (or go back if the names don't match). |  |  |
| CMECF login:                                                                                                                                                                                                                                                                                                                                        |  |  |
| CM/ECF password:                                                                                                                                                                                                                                                                                                                                    |  |  |
| Submit Clear                                                                                                                                                                                                                                                                                                                                        |  |  |
| Forgot login password More about Upgraded PACER account                                                                                                                                                                                                                                                                                             |  |  |